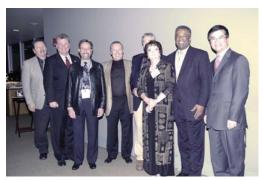

## FOR IMMEDIATE RELEASE:

Pictured from L to R: Lew Banchero, Seattle Mayor Nickels, Dick Shavey, Michael Lamb, Scott Kirkpatrick, Virginia Kenyon, King County Executive Norm Rice, and former Washington Governor Gary Locke.

SEED's, a Seattle non-profit organization, honored Michael B. Lamb as a founding member at its thirty-year anniversary on October 13, 2005.

The celebration was presented by former Seattle Mayor Norm Rice and the honorees were introduced by Seattle Mayor Nickels, King County Executive - Ron Sims,

Rainier Chamber President – Darryl Smith and former Washington Governor, Gary Locke.

Mr. Lamb was recognized for his work as a community activist along with several others including; Lew Banchero, Dick Shavey and Jerry Banchero, for their vision to promote Southeast Seattle and encourage positive development of the area.